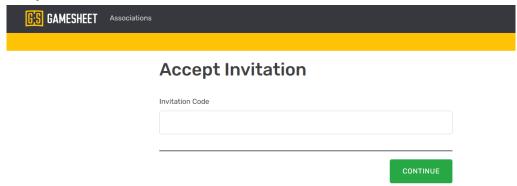

In the top RIGHT corner, click on the dropdown beside your name then click on Accept Invitation.

Enter the INVITATION CODE that was given to you then click enter. This code is specific to your team.

Verify that the correct team is listed and click Continue.