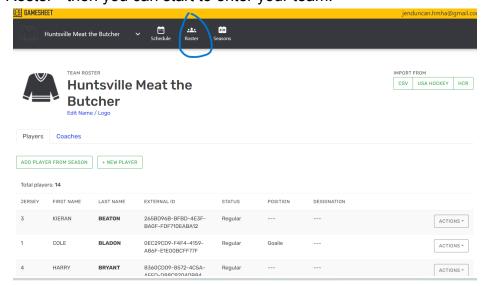

## TO ENTER YOUR ROSTER:

Click on the dropdown beside your name. Click on Try Team Dashboard.

Click on Roster - then you can start to enter your team.