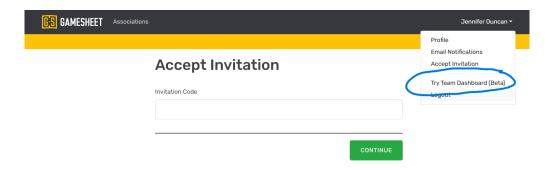

## TO ENTER YOUR ROSTER:

Click on the dropdown beside your name. Click on Try Team Dashboard.

Click on Roster - then you can start to enter your team.