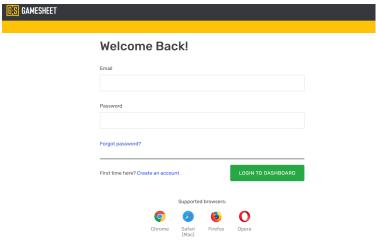

From your computer or mobile device go to <a href="https://www.gamesheetinc.com/">https://www.gamesheetinc.com/</a> Click on Log In (top RIGHT) corner

Enter your email and password (or Create a new account at the bottom) then click on Login to Dashboard