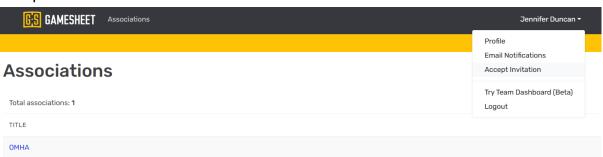

In the top RIGHT corner, click on the dropdown beside your name then click on Accept Invitation.

Enter the INVITATION CODE that was given to you then click enter. This code is specific to your team.

Verify that the correct team is listed and click Continue.