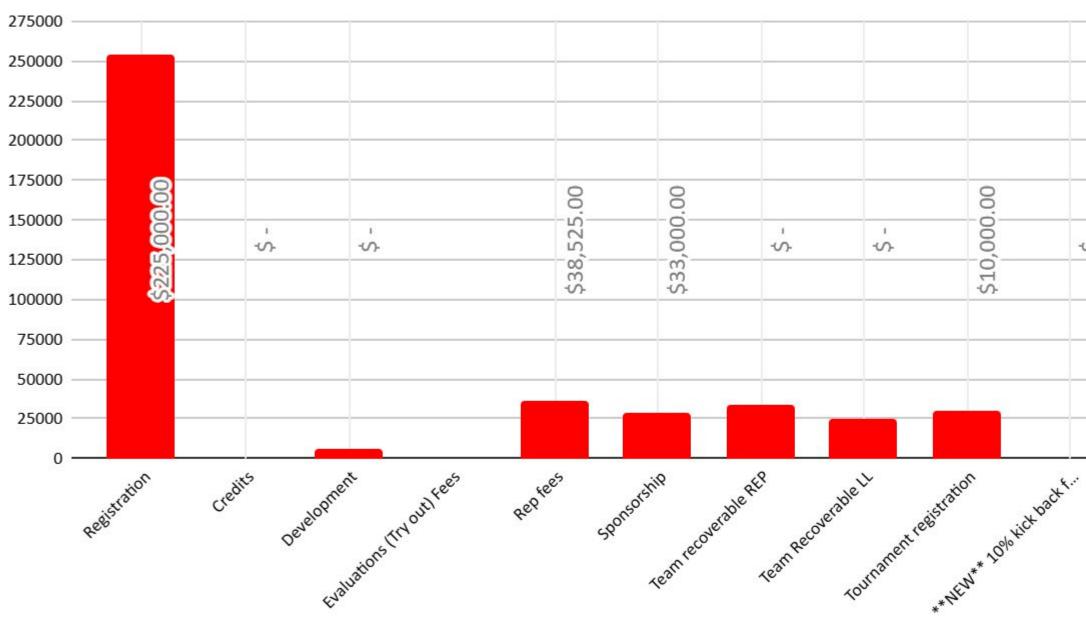

### **Motions from the floor**

Spring tryoutsLocal Rep Tournaments

| INCOME                                | 2024/2025 Budget            | YTD                                       |  |
|---------------------------------------|-----------------------------|-------------------------------------------|--|
|                                       |                             |                                           |  |
| Registration                          | \$225,000.00                | \$254,285.00                              |  |
| Credits                               | \$ -                        |                                           |  |
| Development                           | \$ -                        | \$6,249.00                                |  |
| Evaluations (Try out) Fees            |                             | - 10 - 10 -                               |  |
| Rep fees                              | \$38,525.00                 | \$36,014.53                               |  |
| Sponsorship                           | \$33,000.00<br>\$ -<br>\$ - | \$28,475.00<br>\$34,290.37<br>\$24,877.48 |  |
| Team recoverable REP                  |                             |                                           |  |
| Team Recoverable LL                   |                             |                                           |  |
| Tournament registration               | \$10,000.00                 | \$29,650.00                               |  |
| **NEW** 10% kick back from<br>website | \$ -                        |                                           |  |
| Misc                                  | 0                           | \$865.15                                  |  |
| Donations                             | \$ -                        | \$4,997.00                                |  |
| Income total                          | \$306,525.00                | \$419,703.53                              |  |
|                                       |                             |                                           |  |

### **Budget Notes:**

• Income much higher than planned, mostly due to Tournament income & donations

•Additional events would drive more funding for development opportunities •Budget Revision opportunity for 2025/26 season