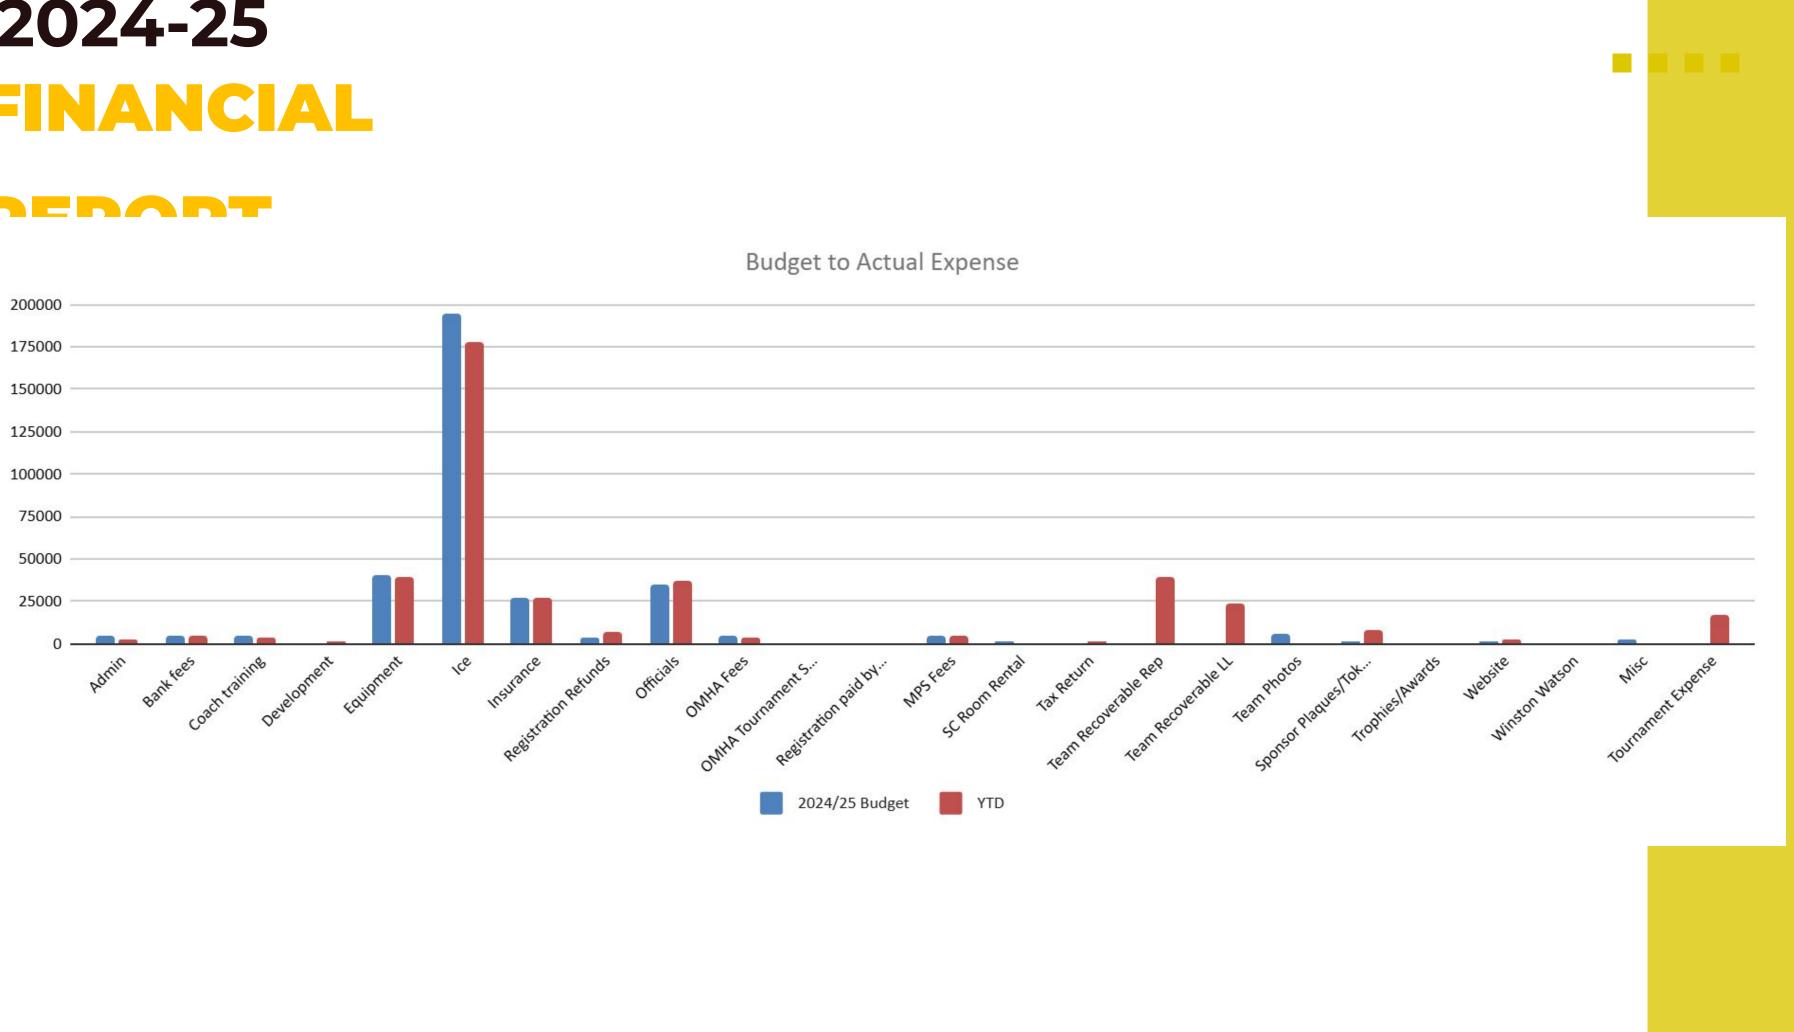

| EXPENSE                   | 2024/25 Budget                                                                                                                                                                                                                                                                                                                                                                                                                                                                                                                                                                                                                                                                                                                                                                                                                                                                                                                                                                                                                                                                                                                                                                                                                                                                                                                                                                                                                                                                                                                                                                                                                                                                                                                                                                                                                                                                                                                                                                                                                                                                                                                 | YTD          |
|---------------------------|--------------------------------------------------------------------------------------------------------------------------------------------------------------------------------------------------------------------------------------------------------------------------------------------------------------------------------------------------------------------------------------------------------------------------------------------------------------------------------------------------------------------------------------------------------------------------------------------------------------------------------------------------------------------------------------------------------------------------------------------------------------------------------------------------------------------------------------------------------------------------------------------------------------------------------------------------------------------------------------------------------------------------------------------------------------------------------------------------------------------------------------------------------------------------------------------------------------------------------------------------------------------------------------------------------------------------------------------------------------------------------------------------------------------------------------------------------------------------------------------------------------------------------------------------------------------------------------------------------------------------------------------------------------------------------------------------------------------------------------------------------------------------------------------------------------------------------------------------------------------------------------------------------------------------------------------------------------------------------------------------------------------------------------------------------------------------------------------------------------------------------|--------------|
|                           |                                                                                                                                                                                                                                                                                                                                                                                                                                                                                                                                                                                                                                                                                                                                                                                                                                                                                                                                                                                                                                                                                                                                                                                                                                                                                                                                                                                                                                                                                                                                                                                                                                                                                                                                                                                                                                                                                                                                                                                                                                                                                                                                |              |
| Admin                     | \$5,000.00                                                                                                                                                                                                                                                                                                                                                                                                                                                                                                                                                                                                                                                                                                                                                                                                                                                                                                                                                                                                                                                                                                                                                                                                                                                                                                                                                                                                                                                                                                                                                                                                                                                                                                                                                                                                                                                                                                                                                                                                                                                                                                                     | \$2,176.57   |
| Bank fees                 | \$5,000.00                                                                                                                                                                                                                                                                                                                                                                                                                                                                                                                                                                                                                                                                                                                                                                                                                                                                                                                                                                                                                                                                                                                                                                                                                                                                                                                                                                                                                                                                                                                                                                                                                                                                                                                                                                                                                                                                                                                                                                                                                                                                                                                     | \$4,714.97   |
| Coach training            | \$5,000.00                                                                                                                                                                                                                                                                                                                                                                                                                                                                                                                                                                                                                                                                                                                                                                                                                                                                                                                                                                                                                                                                                                                                                                                                                                                                                                                                                                                                                                                                                                                                                                                                                                                                                                                                                                                                                                                                                                                                                                                                                                                                                                                     | \$3,777.28   |
| Development               | \$ -                                                                                                                                                                                                                                                                                                                                                                                                                                                                                                                                                                                                                                                                                                                                                                                                                                                                                                                                                                                                                                                                                                                                                                                                                                                                                                                                                                                                                                                                                                                                                                                                                                                                                                                                                                                                                                                                                                                                                                                                                                                                                                                           | \$1,800.00   |
| Equipment                 | \$40,000.00                                                                                                                                                                                                                                                                                                                                                                                                                                                                                                                                                                                                                                                                                                                                                                                                                                                                                                                                                                                                                                                                                                                                                                                                                                                                                                                                                                                                                                                                                                                                                                                                                                                                                                                                                                                                                                                                                                                                                                                                                                                                                                                    | \$39,696.18  |
| Ice                       | \$195,000.00                                                                                                                                                                                                                                                                                                                                                                                                                                                                                                                                                                                                                                                                                                                                                                                                                                                                                                                                                                                                                                                                                                                                                                                                                                                                                                                                                                                                                                                                                                                                                                                                                                                                                                                                                                                                                                                                                                                                                                                                                                                                                                                   | 178,086.03   |
| Insurance                 | \$27,000.00                                                                                                                                                                                                                                                                                                                                                                                                                                                                                                                                                                                                                                                                                                                                                                                                                                                                                                                                                                                                                                                                                                                                                                                                                                                                                                                                                                                                                                                                                                                                                                                                                                                                                                                                                                                                                                                                                                                                                                                                                                                                                                                    | \$26,697.97  |
| Registration Refunds      | \$3,000.00                                                                                                                                                                                                                                                                                                                                                                                                                                                                                                                                                                                                                                                                                                                                                                                                                                                                                                                                                                                                                                                                                                                                                                                                                                                                                                                                                                                                                                                                                                                                                                                                                                                                                                                                                                                                                                                                                                                                                                                                                                                                                                                     | \$7,167.50   |
| Officials                 | \$35,000.00                                                                                                                                                                                                                                                                                                                                                                                                                                                                                                                                                                                                                                                                                                                                                                                                                                                                                                                                                                                                                                                                                                                                                                                                                                                                                                                                                                                                                                                                                                                                                                                                                                                                                                                                                                                                                                                                                                                                                                                                                                                                                                                    | \$36,675.50  |
| OMHA Fees                 | \$5,000.00                                                                                                                                                                                                                                                                                                                                                                                                                                                                                                                                                                                                                                                                                                                                                                                                                                                                                                                                                                                                                                                                                                                                                                                                                                                                                                                                                                                                                                                                                                                                                                                                                                                                                                                                                                                                                                                                                                                                                                                                                                                                                                                     | \$4,066.70   |
| OMHA Tournament Sanctions | \$ -                                                                                                                                                                                                                                                                                                                                                                                                                                                                                                                                                                                                                                                                                                                                                                                                                                                                                                                                                                                                                                                                                                                                                                                                                                                                                                                                                                                                                                                                                                                                                                                                                                                                                                                                                                                                                                                                                                                                                                                                                                                                                                                           | \$60.00      |
| Registration paid by HMHA | \$ -                                                                                                                                                                                                                                                                                                                                                                                                                                                                                                                                                                                                                                                                                                                                                                                                                                                                                                                                                                                                                                                                                                                                                                                                                                                                                                                                                                                                                                                                                                                                                                                                                                                                                                                                                                                                                                                                                                                                                                                                                                                                                                                           | \$37.50      |
| MPS Fees                  | \$5,000.00                                                                                                                                                                                                                                                                                                                                                                                                                                                                                                                                                                                                                                                                                                                                                                                                                                                                                                                                                                                                                                                                                                                                                                                                                                                                                                                                                                                                                                                                                                                                                                                                                                                                                                                                                                                                                                                                                                                                                                                                                                                                                                                     | \$4,382.56   |
| SC Room Rental            | \$1,000.00                                                                                                                                                                                                                                                                                                                                                                                                                                                                                                                                                                                                                                                                                                                                                                                                                                                                                                                                                                                                                                                                                                                                                                                                                                                                                                                                                                                                                                                                                                                                                                                                                                                                                                                                                                                                                                                                                                                                                                                                                                                                                                                     | \$298.32     |
| Tax Return                | 100001 Control | \$1,783.43   |
| Team Recoverable Rep      |                                                                                                                                                                                                                                                                                                                                                                                                                                                                                                                                                                                                                                                                                                                                                                                                                                                                                                                                                                                                                                                                                                                                                                                                                                                                                                                                                                                                                                                                                                                                                                                                                                                                                                                                                                                                                                                                                                                                                                                                                                                                                                                                | \$39,527.05  |
| Team Recoverable LL       | \$ -                                                                                                                                                                                                                                                                                                                                                                                                                                                                                                                                                                                                                                                                                                                                                                                                                                                                                                                                                                                                                                                                                                                                                                                                                                                                                                                                                                                                                                                                                                                                                                                                                                                                                                                                                                                                                                                                                                                                                                                                                                                                                                                           | \$23,636.00  |
| Team Photos               | \$5,500.00                                                                                                                                                                                                                                                                                                                                                                                                                                                                                                                                                                                                                                                                                                                                                                                                                                                                                                                                                                                                                                                                                                                                                                                                                                                                                                                                                                                                                                                                                                                                                                                                                                                                                                                                                                                                                                                                                                                                                                                                                                                                                                                     | \$ -         |
| Sponsor Plaques/Tokens    | \$1,500.00                                                                                                                                                                                                                                                                                                                                                                                                                                                                                                                                                                                                                                                                                                                                                                                                                                                                                                                                                                                                                                                                                                                                                                                                                                                                                                                                                                                                                                                                                                                                                                                                                                                                                                                                                                                                                                                                                                                                                                                                                                                                                                                     | \$7,779.24   |
| Trophies/Awards           | \$ -                                                                                                                                                                                                                                                                                                                                                                                                                                                                                                                                                                                                                                                                                                                                                                                                                                                                                                                                                                                                                                                                                                                                                                                                                                                                                                                                                                                                                                                                                                                                                                                                                                                                                                                                                                                                                                                                                                                                                                                                                                                                                                                           |              |
| Website                   | \$1,800.00                                                                                                                                                                                                                                                                                                                                                                                                                                                                                                                                                                                                                                                                                                                                                                                                                                                                                                                                                                                                                                                                                                                                                                                                                                                                                                                                                                                                                                                                                                                                                                                                                                                                                                                                                                                                                                                                                                                                                                                                                                                                                                                     | \$1,941.34   |
| Winston Watson            | \$ -                                                                                                                                                                                                                                                                                                                                                                                                                                                                                                                                                                                                                                                                                                                                                                                                                                                                                                                                                                                                                                                                                                                                                                                                                                                                                                                                                                                                                                                                                                                                                                                                                                                                                                                                                                                                                                                                                                                                                                                                                                                                                                                           | \$282.47     |
| Misc                      | \$2,500.00                                                                                                                                                                                                                                                                                                                                                                                                                                                                                                                                                                                                                                                                                                                                                                                                                                                                                                                                                                                                                                                                                                                                                                                                                                                                                                                                                                                                                                                                                                                                                                                                                                                                                                                                                                                                                                                                                                                                                                                                                                                                                                                     | \$83.00      |
| Tournament Expense        |                                                                                                                                                                                                                                                                                                                                                                                                                                                                                                                                                                                                                                                                                                                                                                                                                                                                                                                                                                                                                                                                                                                                                                                                                                                                                                                                                                                                                                                                                                                                                                                                                                                                                                                                                                                                                                                                                                                                                                                                                                                                                                                                | \$16,804.63  |
| Expense total             | \$337,300.00                                                                                                                                                                                                                                                                                                                                                                                                                                                                                                                                                                                                                                                                                                                                                                                                                                                                                                                                                                                                                                                                                                                                                                                                                                                                                                                                                                                                                                                                                                                                                                                                                                                                                                                                                                                                                                                                                                                                                                                                                                                                                                                   | \$401,474.24 |
| Surplus/Deficit           | -\$30,775.00                                                                                                                                                                                                                                                                                                                                                                                                                                                                                                                                                                                                                                                                                                                                                                                                                                                                                                                                                                                                                                                                                                                                                                                                                                                                                                                                                                                                                                                                                                                                                                                                                                                                                                                                                                                                                                                                                                                                                                                                                                                                                                                   | \$18,229.29  |